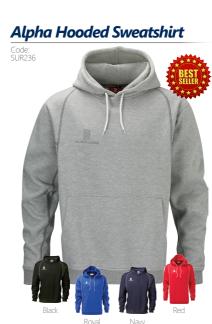

## **Performance Polo Shirt** Code: SUR254

Ladies 8, 10, 12, 14, 16, 18 Unisex Yth, S, M, L, XL, XXL

**Check out Over 100** Training & Leisurewear Items Available online surridgesport.com